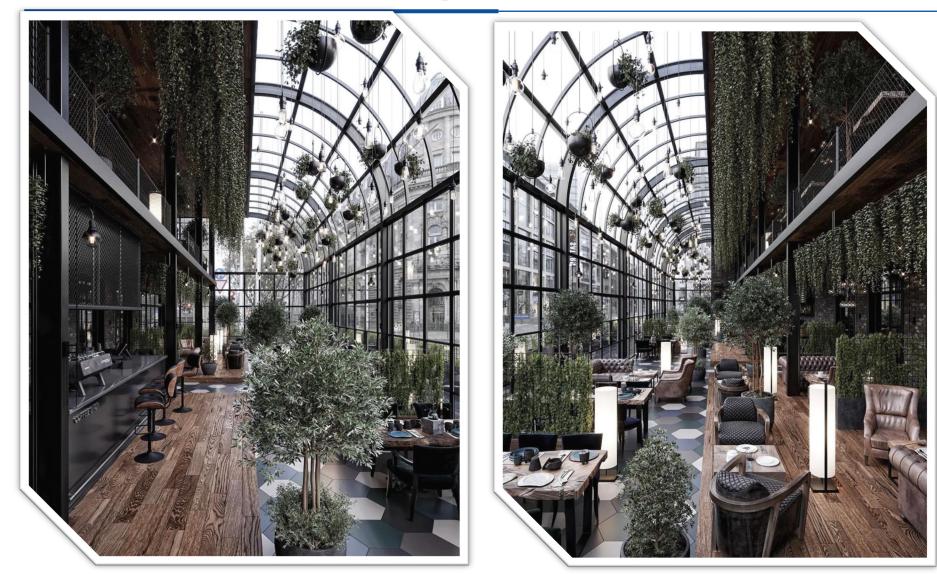

A Class Business Center

Almaty-KAZAKHSTAN

**Full Construction** 

27.000 sqm

# efeco

## BNC BUSINESS CENTER

16,300 sqm area

13 Levels 1 Penthouse

2 Levels Parking

Full Construction





# efeco Nomad 1 & 2

88.000 sqm

Almaty-Kazakhstan

Finishing Works

2021- 2023

# efeco

## ATOM RESEARCH CENTER

Analytic Laboratory & Hangar Warehouse Almaty-Kazakhstan Branch of KazAtomProm 2019





## LA VERDE

35.000 sqm

Almaty-Kazakhstan Facade

the de la te

& Finishing Works

# efeco

### DOWNTOWN ALMATY

250.000 sqm

Almaty-Kazakhstan

Housing Project







RAMS MAIN OFFICE ALMATY

8.000 sqm

Almaty-Kazakhstan

**Business Center** 

Finish Works 2021





## SOME DESIGN WORKS



### SWISS ALATAU BALLROOM | Almaty





### **COTTAGE VIP | Almaty**





### **NOX RESTAURANT | Almaty**





### **GOLF FEDERATION OFFICE | Almaty**





### **ASYS OFFICE | Almaty**







### SAMAL BUSINESS CENTER | Almaty





### **UCKHONUR COTTAGE | Almaty**





### Efeco | Design





### Efeco | Design





### **Efeco | Interior**





### **Efeco | Interior**





### **Efeco | Interior**





SOME OF THE INTERIOR WORKS



























SOME OF THE SONCEPT DESIGN WORKS